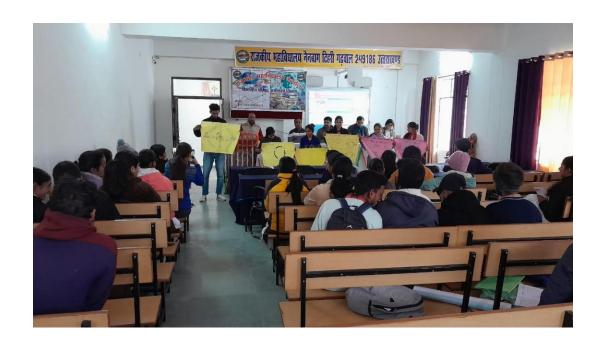

In this session following activities were performed under departmental association.

- 1. Poster competition entitled "Circular Flow of Income" on 27 February 2024.
  - (No. of participants 11)
- 2. Quiz competition entitled "Economics: current affairs" on 27 February 2024.

(No. of participants 10)

3. Impromptu speech competition entitled "Unemployment" on 27 February 2024.

(No. of participants 15)

The participants getting 1<sup>st</sup>, 2<sup>nd</sup> and 3<sup>rd</sup> prize in each competition were awarded with memento and certificate on 14 March 2024. The detail of result is as under:

## **Photos and Media News**

News link- <a href="https://navaltimes.in/राजकीय-महाविद्यालय-नैनब-22/">https://navaltimes.in/राजकीय-महाविद्यालय-नैनब-22/</a>

Parmanand Chauhan Head of Department- Economics Mobile No: 9410979624