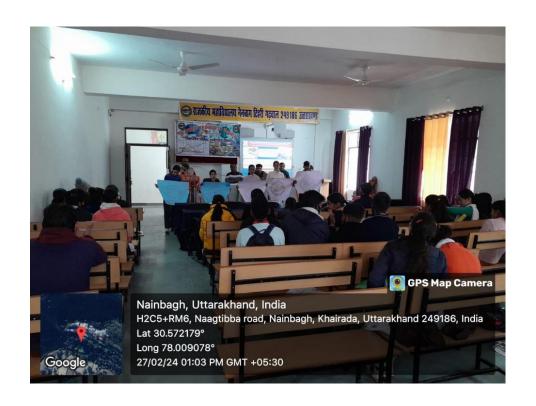

In this session following activities were performed under departmental association.

- 1. Poster competition entitled "Circular Flow of Income" on 27 February 2024.
  - (No. of participants 11)
- 2. Quiz competition entitled "Economics: current affairs" on 27 February 2024.

(No. of participants 10)

3. Impromptu speech competition entitled "Unemployment" on 27 February 2024.

(No. of participants 15)

The participants getting 1<sup>st</sup>, 2<sup>nd</sup> and 3<sup>rd</sup> prize in each competition were awarded with memento and certificate on 14 March 2024. The detail of result is as under: