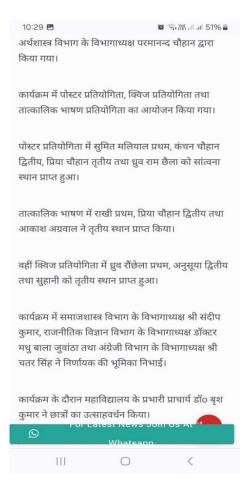

| Competition | Place  | Name of student     | Father's Name      | Class     |
|-------------|--------|---------------------|--------------------|-----------|
| Poster      | First  | Sumit Maliyal       | Surendra Singh     | B.A. Sem4 |
|             | Second | Km. Kanchan Chauhan | Sunil Chauhan      | B.A. Sem4 |
|             | Third  | Km. Priya Chauhan   | Kishan Singh       | B.A. Sem2 |
| Quiz        | First  | Dhroov Raunchela    | Mahaveer Raunchela | B.A. Sem4 |

|           | Second | Km. Anusuiya      | Khajan Singh       | B.A. Sem2 |
|-----------|--------|-------------------|--------------------|-----------|
|           | Third  | Suhani Chauhan    | Jawahar Singh      | B.A. Sem2 |
| Impromptu | First  | Km. Rakhi         | Madan Ram          | B.A. Sem2 |
| speech    | Second | Km. Priya Chauhan | Kishan Singh       | B.A. Sem2 |
|           | Third  | Akash Agrawal     | Roshan lal Agrawal | B.A. Sem2 |
|           |        |                   |                    |           |